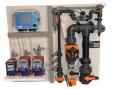

#### BCP 3 D control package

Control package for accurate liquid chemical based water treatment for evaporative cooling systems.

It includes:

- water meter controlled proporsional dosing of a scale and corrosion inhibitor
- automatic conductivity controller of dissolved solids through blow-down
- the 2 biocides are dosed, the primary based on a Redox measurement and the secondary on a periodic basis