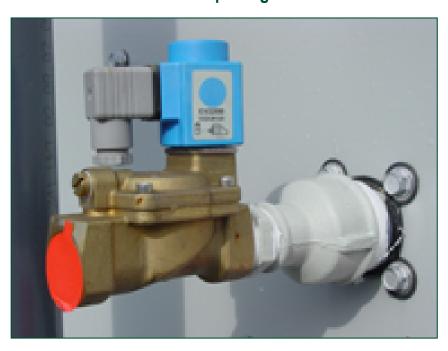

## Electric water level control package

When you require **more precise water level control**, replace the standard mechanical make-up valve with an electrical water level controller.

An electric water level control package

- reduces water consumption
- helps maintain your system year-round
- increases the equipment reliability

The package consists of

- a basin-mounted float switch
- a solenoid-activated valve in the make-up water line

The valve closes slowly to minimize water hammer.