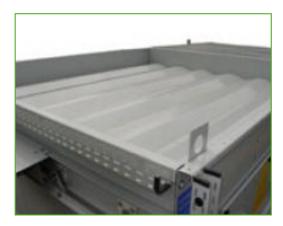

# **Positive closure dampers**

Use positive closure dampers (PCD) to minimize the heatloss due to convection by preventing airflow through equipment that is shut down.