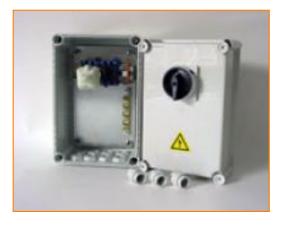

## **Safety switch**

Cuts power to motor with **safety in mind** during inspection or maintenance.