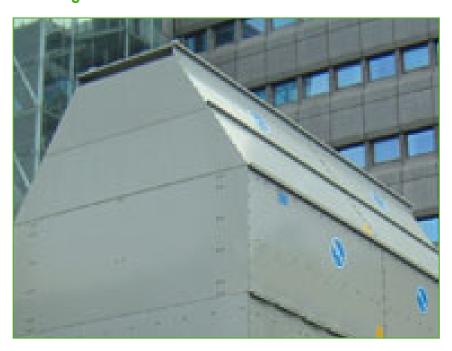

## **Discharge hood**

With discharge hoods, you can comply with layout restrictions by **elevating unit** discharge above adjacent walls and increasing discharge air velocity to **reduce the risk of re-circulation** in confined spaces.

### Discharge hoods

- ensure efficient operation and optimal original performance of your cooling equipment
- help you comply with environmental or on-site conditions