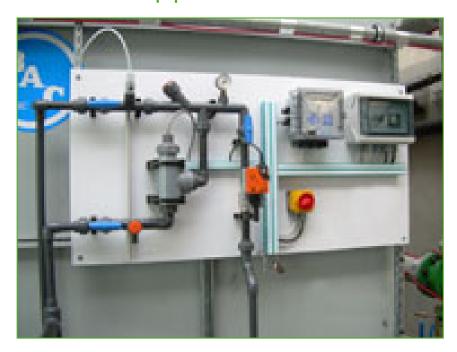

## Water treatment equipment

BAC offers a wide range of **automatic water treatment packages** to control corrosion, scaling, fouling and microbiological growth in cooling systems incorporating BAC closed circuit coolers.

A good water treatment program

- helps reduce water consumption.
- ensures efficient operation and optimal, original performance
- helps improve year-round system hygiene

Want optimal water treatment equipment for your BAC closed circuit cooler? BAC is your best partner. Contact your local representative for more information.