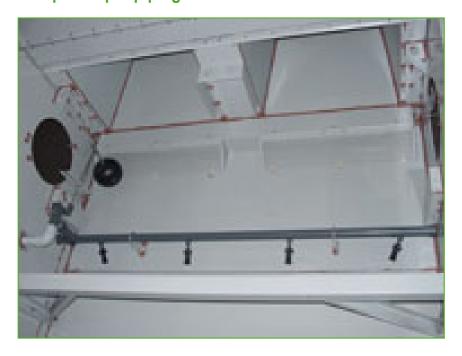

## Sump sweeper piping

A sump sweeper piping system **increases water circulation and agitation in** the basin and is designed to be used in combination with a <u>filtration</u> system. It does all this:

- improves your filtration system performance
- helps improve year-round system hygiene
- requires less cooling tower cleaning
- prevents under deposit corrosion

Sump sweeper piping can be factory-installed or retrofitted on-site.