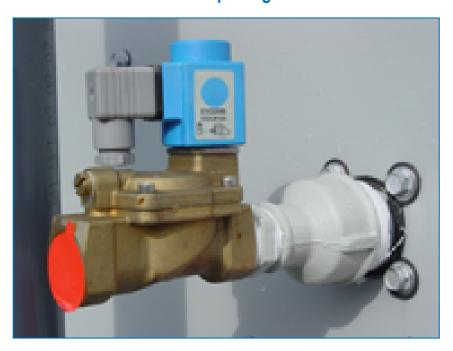

## Electric water level control package

When you require **more precise water level control**, replace the standard mechanical make-up valve with an electrical water level controller.

An electric water level control package

- reduces water consumption
- helps maintain your system year-round
- increases the equipment reliability

The package consists of

- a basin-mounted float switch
- a solenoid-activated valve in the make-up water line

The valve closes slowly to minimize water hammer.

Want more precise water level control? Contact your <u>local BAC representative</u> for more information.