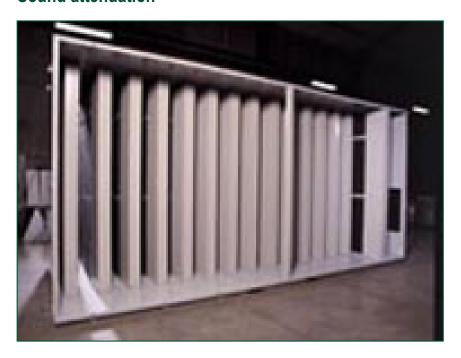

## Sound attenuation

VCL condensers use **quiet centrifugal fans**, **but to reduce noise even further**, you can extend your VCL condenser with sound attenuators at the air intake and discharge points.

## Sound attenuation (<u>HS type</u>)

- Discharge attenuator with vertical baffles
- Intake attenuator with straight baffles