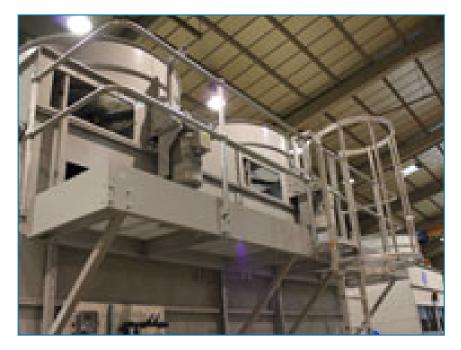

## Platforms, ladders, safety cage and handrail

**Platforms, a ladder, safety cage and handrails** facilitate **easier and safer access** to the top level of the unit, making inspection and maintenance easier and conforming to European safety standards.

Installed platforms

- help you comply with local safety regulations
- prevent accidental risks during inspection and maintenance of your cooling tower
- · facilitate the inspection and maintenance of your cooling tower