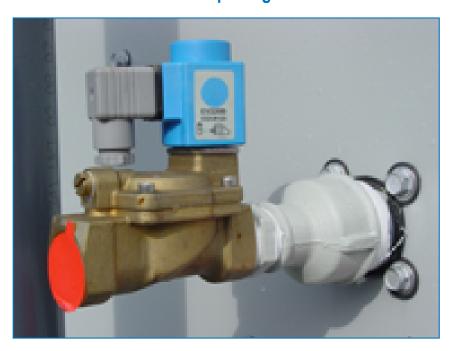

## Electric water level control package

When you require **more precise water level control**, replace the standard mechanical make-up valve with an electrical water level controller.

An electric water level control package

- reduces water consumption
- helps maintain your system year-round
- increases the equipment reliability

The package consists of

- a basin-mounted float switch
- a solenoid-activated valve in the make-up water line

The valve closes slowly to minimize water hammer.