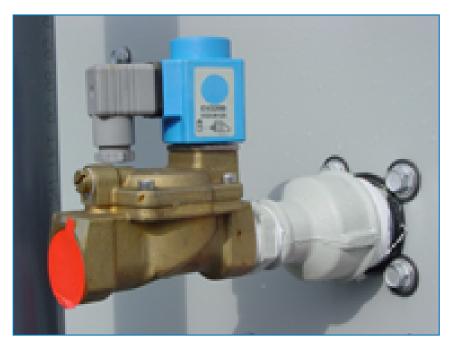

## Electric water level control package

When you require **more precise water level control**, replace the standard mechanical make-up valve with an electrical water level controller. An electric water level control package

- reduces water consumption
  - helps maintain your system year-round
  - increases the equipment reliability

The package consists of

- a basin-mounted float switch
- a solenoid-activated valve in the make-up water line

The valve closes slowly to minimize water hammer.