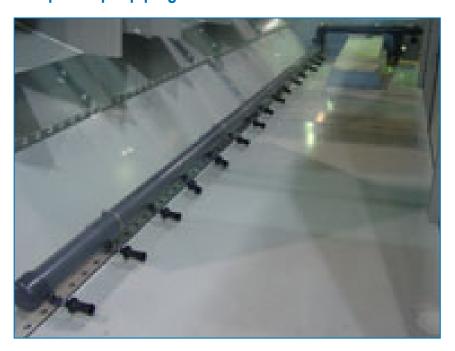

## Sump sweeper piping

A sump sweeper piping system **increases water circulation and agitation in** the basin and is designed to be used in combination with a <u>filtration</u> system. It does all this:

- improves your filtration system performance
- helps improve year-round system hygiene
- requires less cooling tower cleaning
- prevents under deposit corrosion

Sump sweeper piping can be factory-installed or retrofitted on-site.